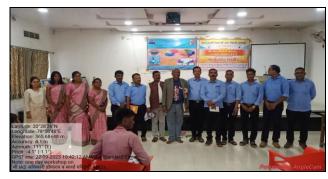

#### **Employment Guidance Bureau / Student capacity Building Committee**

- > Name of Activity :- One day workshop on "International Entrepreneurship Day"
- > Date/Duration of Activity :- 21/08/2023
- > Objectives :-
  - To motivate students to adopt an entrepreneurial mindset
  - To help students understand the process of developing innovative ideas that can be transformed into successful businesses.
  - To highlight the personal traits and skills necessary for entrepreneurship, including leadership, risk-taking, problem-solving, and decision-making.
  - To provide practical knowledge on how to start a business, including the initial steps, potential challenges, and essential resources.
  - To motivate students to think critically and creatively about their potential to create new ventures or contribute to existing ones.
- ➤ No of teachers participated in this activity :- 07
- ➤ No of students participated in this activity :- 61

This one-day workshop was organized under the guidance of honorable Principal Dr. Lal Singh Khalsa held on 21<sup>st</sup> August 2023. This program was organized by Employment Guidance Bureau / Student capacity Building Committee

In this one-day workshop Mr. Pradip Meshram, Entrepreneur and alumni of college. Guided the students about the mindset, innovative ideas and various essential qualities needed to become a successful entrepreneur, he talked about how to start your own business, what care should be taken.