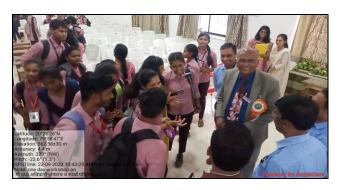

#### **Employment Guidance Bureau / Student capacity Building Committee**

- > Name of Activity :- One day workshop on "International Entrepreneurship Day"
- > Date/Duration of Activity :- 21/08/2023
- > Objectives :-
  - To motivate students to adopt an entrepreneurial mindset
  - To help students understand the process of developing innovative ideas that can be transformed into successful businesses.
  - To highlight the personal traits and skills necessary for entrepreneurship, including leadership, risk-taking, problem-solving, and decision-making.
  - To provide practical knowledge on how to start a business, including the initial steps, potential challenges, and essential resources.
  - To motivate students to think critically and creatively about their potential to create new ventures or contribute to existing ones.
- ➤ No of teachers participated in this activity :- 07
- ➤ No of students participated in this activity :- 61

This one-day workshop was organized under the guidance of honorable Principal Dr. Lal Singh Khalsa held on 21<sup>st</sup> August 2023. This program was organized by Employment Guidance Bureau / Student capacity Building Committee

In this one-day workshop Mr. Pradip Meshram, Entrepreneur and alumni of college. Guided the students about the mindset, innovative ideas and various essential qualities needed to become a successful entrepreneur, he talked about how to start your own business, what care should be taken.