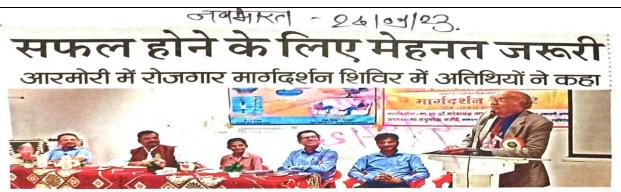

# विद्यार्थ्यांनी उद्योग क्षेत्रात उडी घ्यावी

# यशस्वी उद्योजक प्रदीप मेश्राम यांचे प्रतिपादन

देशोत्रती वृत्तसंकलन...

आरमोरी - विद्यार्थ्यांनी नोकरी मागणारे हात न होता नोकरी देणारे हात व्हावेत. यासाठी उद्योग क्षेत्रात उडी घ्यावी असे प्रतिपादन यशस्वी उद्योजग प्रदीप मेश्राम यांनी केले

महात्मा गांधी कला विज्ञान व स्व.न.पं. वाणिज्य महाविद्यालयाच्या वाणिज्य विभागातर्फे रोजगार व स्वयंरोजगार समिती अंतर्गत २१ ऑगस्ट २०२३ रोजी आंतरराष्ट्रीय उद्यामिता दिवस' निमित्त एक दिवसीय मार्गदर्शनपर कार्यशाळेचे यशस्वीरित्या आयोजन करण्यात आले. यावेळी मार्गदर्शन करतांना ते बोलत होते.

कार्यक्रमाचे अध्यक्ष पद महाविद्यालयाचे प्राचार्य डॉ. लालसिंग खालसा यांनी भूषविले. एकदिवसीय

कार्यशाळेत विद्यार्थ्यांना मार्गदर्शन

करताना प्रदीप मेश्राम यांनी विद्यार्थ्यांना यशस्वी उद्योजक बनण्यासाठी आवश्यक असलेली मानसिकता, नाविन्यपूर्ण कल्पना तसेच विविध आवश्यक गुण इत्यादी बाबत मार्गदर्शन करीत त्यांनी स्वतः उद्योग सुरू करताना आलेले अनुभव, विविध अडचणी आणि त्यांचे निराकरण तसेच उपलब्ध व्यावसायिक संधीचे सोने कसे करावे इत्यादी बाबत सविस्तर मार्गदर्शन केले व शेवटी प्रश्नोत्तरांच्या कालावधीत विद्यार्थ्यांचे विविध प्रश्न व शंकांचे निरासरण करीत विद्यार्थ्यांना