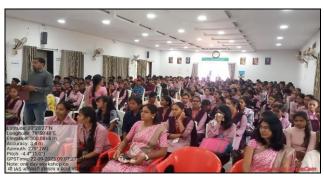

#### **Employment Guidance Bureau / Student capacity Building Committee**

- > Name of Activity :- One day workshop on "International Entrepreneurship Day"
- > Date/Duration of Activity :- 21/08/2023
- > Objectives :-
  - To motivate students to adopt an entrepreneurial mindset
  - To help students understand the process of developing innovative ideas that can be transformed into successful businesses.
  - To highlight the personal traits and skills necessary for entrepreneurship, including leadership, risk-taking, problem-solving, and decision-making.
  - To provide practical knowledge on how to start a business, including the initial steps, potential challenges, and essential resources.
  - To motivate students to think critically and creatively about their potential to create new ventures or contribute to existing ones.
- ➤ No of teachers participated in this activity :- 07
- ➤ No of students participated in this activity :- 61

This one-day workshop was organized under the guidance of honorable Principal Dr. Lal Singh Khalsa held on 21<sup>st</sup> August 2023. This program was organized by Employment Guidance Bureau / Student capacity Building Committee