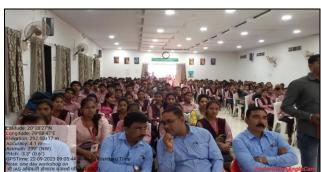

#### **Employment Guidance Bureau / Student capacity Building Committee**

- > Name of Activity :- One day workshop on "International Entrepreneurship Day"
- > Date/Duration of Activity :- 21/08/2023
- > Objectives :-
  - To motivate students to adopt an entrepreneurial mindset
  - To help students understand the process of developing innovative ideas that can be transformed into successful businesses.
  - To highlight the personal traits and skills necessary for entrepreneurship, including leadership, risk-taking, problem-solving, and decision-making.
  - To provide practical knowledge on how to start a business, including the initial steps, potential challenges, and essential resources.
  - To motivate students to think critically and creatively about their potential to create new ventures or contribute to existing ones.
- ➤ No of teachers participated in this activity :- 07
- ➤ No of students participated in this activity :- 61

This one-day workshop was organized under the guidance of honorable Principal Dr. Lal Singh Khalsa held on 21<sup>st</sup> August 2023. This program was organized by Employment Guidance Bureau / Student capacity Building Committee