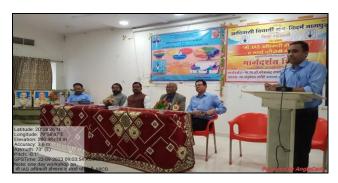

महात्मा गांधी कला विज्ञान व स्व.न.पं. वाणिज्य महाविद्यालयाच्या वाणिज्य विभागातर्फे रोजगार व स्वयंरोजगार समिती अंतर्गत २१ ऑगस्ट २०२३ रोजी आंतरराष्ट्रीय उद्यामिता दिवस' निमित्त एक दिवसीय मार्गदर्शनपर कार्यशाळेचे यशस्वीरित्या आयोजन करण्यात आले. यावेळी मार्गदर्शन करतांना ते बोलत होते.

कार्यक्रमाचे अध्यक्ष पद महाविद्यालयाचे प्राचार्य डॉ. लालसिंग खालसा यांनी भूषविले. एकदिवसीय

कार्यशाळेत विद्यार्थ्यांना मार्गदर्शन

करताना प्रदीप मेश्राम यांनी विद्यार्थ्यांना यशस्वी उद्योजक बनण्यासाठी आवश्यक असलेली मानसिकता, नाविन्यपूर्ण कल्पना तसेच विविध आवश्यक गुण इत्यादी बाबत मार्गदर्शन करीत त्यांनी स्वतः उद्योग सुरू करताना आलेले अनुभव, विविध अडचणी आणि त्यांचे निराकरण तसेच उपलब्ध व्यावसायिक संधीचे सोने कसे करावे इत्यादी बाबत सविस्तर मार्गदर्शन केले व शेवटी प्रश्नोत्तरांच्या कालावधीत विद्यार्थ्यांचे विविध प्रश्न व शंकांचे निरासरण करीत विद्यार्थ्यांना