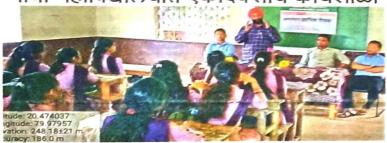

This one-day workshop was organized under the guidance of honorable Principal Dr. Lal Singh Khalsa held on 21<sup>st</sup> August 2023. This program was organized by Employment Guidance Bureau / Student capacity Building Committee

In this one-day workshop Mr. Pradip Meshram, Entrepreneur and alumni of college. Guided the students about the mindset, innovative ideas and various essential qualities needed to become a successful entrepreneur, he talked about how to start your own business, what care should be taken.