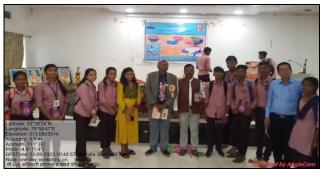

This one-day workshop was organized under the guidance of honorable Principal Dr. Lal Singh Khalsa held on 21<sup>st</sup> August 2023. This program was organized by Employment Guidance Bureau / Student capacity Building Committee

In this one-day workshop Mr. Pradip Meshram, Entrepreneur and alumni of college. Guided the students about the mindset, innovative ideas and various essential qualities needed to become a successful entrepreneur, he talked about how to start your own business, what care should be taken.

# यशस्वी उद्योजकासाठी विद्यार्थ्यांना धडे

आरमोरी (वा.) महात्मा गांधी कला विज्ञान व नपं वाणिज्य महाविद्यालयाच्या वाणिज्य विभागातर्फे रोजगार स्वयंरोजगार समिती अंतर्गत २१ ऑगस्टला आंतरराष्ट्रीय उद्यमिता दिनानिमित्त एक दिवसीय मार्गदर्शनपर कार्यशाळेचे आयोजन करण्यात आले होते.

कार्यक्रमाच्या अध्यक्षस्थानी महाविद्यालयाचे प्राचार्य डॉ. लालसिंग खाळसा होते. मार्गदर्शक म्हणून यशस्वी उद्योजक तथा महाविद्यालयाचे माजी विद्यार्थी प्रदीप मेश्राम उपस्थित होते. विद्यार्थ्यांना यशस्वी उद्योजक बनण्यासाठी आवश्यक असलेली मानसिकता, नाविन्यपूर्ण कल्पना तसेच विविध आवश्यक गुण इत्यादींबाबत मार्गदर्शन करीत त्यांनी स्वतः उद्योग सुरू करताना आलेले अनुभव, विविध अडचणी आणि त्यांचे निराकरण तसेच उपलब्ध व्यावसायिक संधीचे सोने कसे करावे, याबद्दल प्रदीप मेश्राम यांनी मार्गदर्शन केले. प्रश्नोत्तरांच्या कालावधीत विद्यार्थ्यांचे